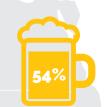

The largest segment of the food-processing industry in the country is beverages, including **beer**, **soft drinks and juices which account for 54% of the market share** 

Dairy is the second-largest segment in Nigeria's food and beverage industry posting an 8% CAGR over the last three years generating **USD\$2.02 billion** 