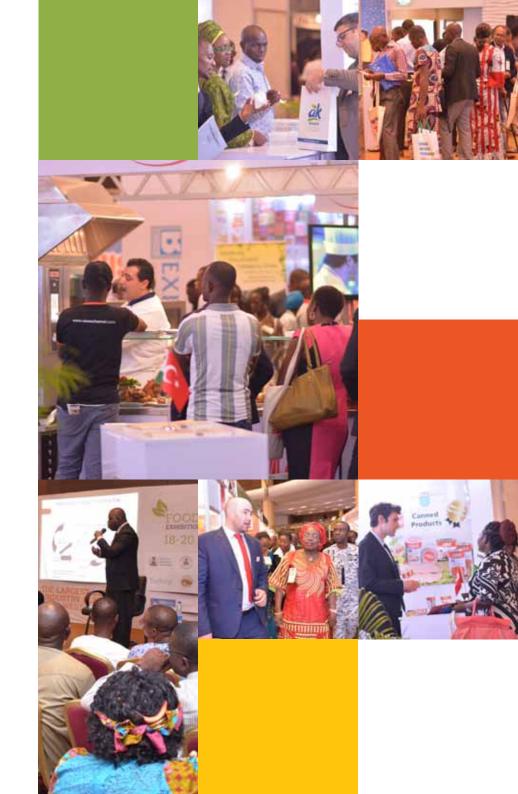

## "The power of networking was phenomenal at this event, it was a real eye opener"

Tola James, CEO, Nari Palm Juice

The event was inaugurated by Mrs Yetunde Oni, Acting Director General, National Agency for Food and Drug Administration and Control (NAFDAC), along with senior government officials from the Federal Ministry of Health and Lagos State Ministry of Health.

Nigerian food industry professionals came together to meet more than 140 companies from 21 countries across the world, convening to showcase their products covering food and drink, equipment, food services and hospitality.