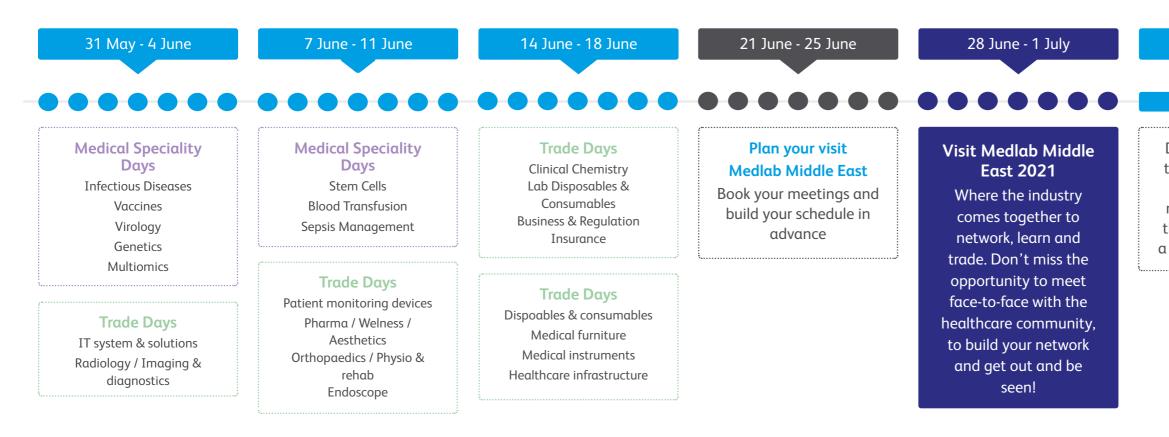

### Personalise your agenda to suit your needs The Medlab Middle East 2021 calendar

A series of focused events giving you more tailored Medical Laboratory Speciality and Trade Days and targeted opportunities to showcase, present and connect. A unique opportunity to engage with the Medlab Middle East community and make valuable contacts<sup>\*</sup>.

## The Medlab Middle East 2021 calendar

**Objective: Community Networking** 