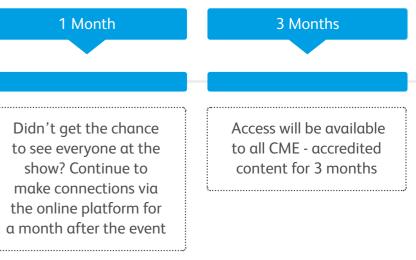

## The Medlab Middle East 2021 calendar

**Objective: Community Networking** 

> Two months of Online presence will generate product and company views which your team can work on qualifying further down in the sales funnel.

Our data and AI engines will make recommendations for you, or you can simply search and filter through the attendee list. Another great list for your sales team to work through.

Your pipeline of future valuable contacts, conversations and customers is one of your most important investments.

Now Online and Live, Medlab Middle East gives you the opportunity to look ahead and make that investment work harder now than ever.