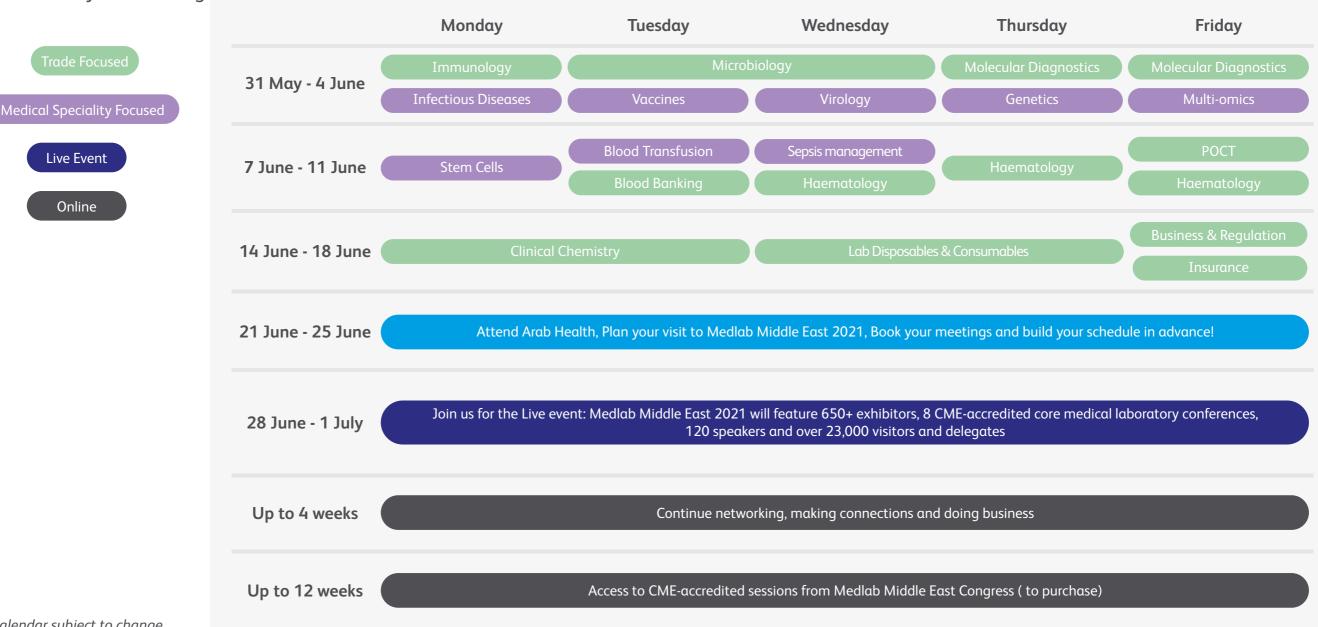

### Personalise your agenda to suit your needs The Medlab Middle East 2021 calendar

A series of focused events giving you more tailored Medical Laboratory Speciality and Trade Days and targeted opportunities to showcase, present and connect. A unique opportunity to engage with the Medlab Middle East community and make valuable contacts<sup>\*</sup>.

\*Attendees to all Online sessions will be screened prior to participation. Attendees will be laboratory professional buyers, clinicians and senior industry stakeholders.

#### What to expect from Medical Speciality and Trade Days:

Keynotes and roundtables Industry briefings Product demos Networking Connections and Chats

## The Medlab Middle East 2021 calendar

**Objective: Community Networking** 