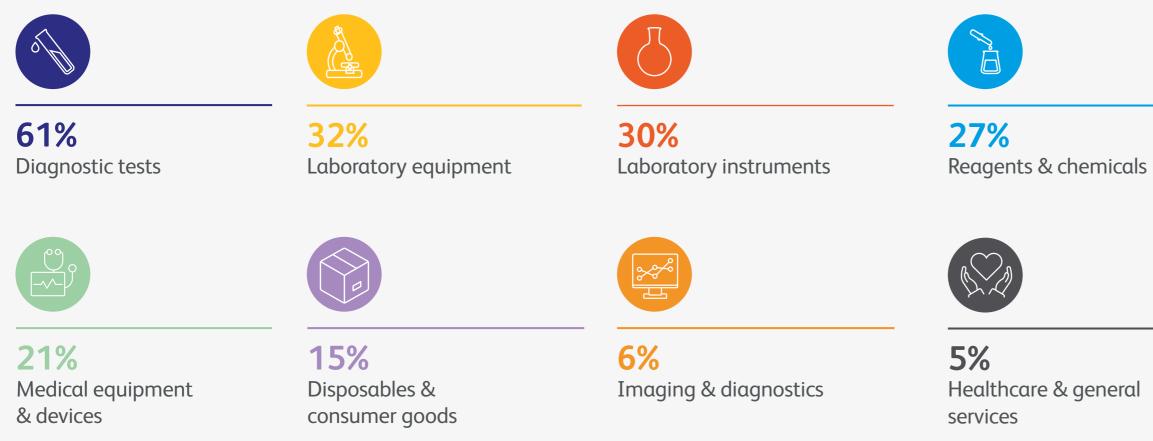

## **Exhibitor coverage**

Medlab Middle East attracts international manufacturers, regional distributors, medical laboratories covering the following main product categories:

7% Others