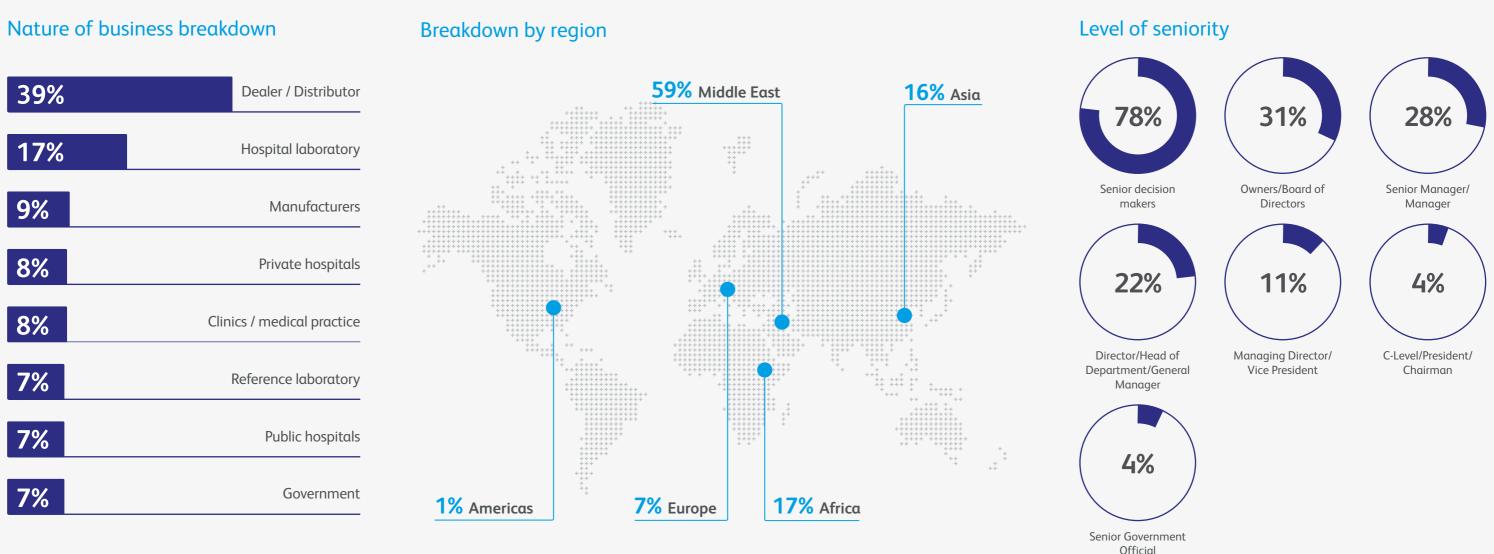

### Visitor overview

## **Exhibitor coverage**

Medlab Middle East attracts international manufacturers, regional distributors, medical laboratories covering the following main product categories:

7% Others