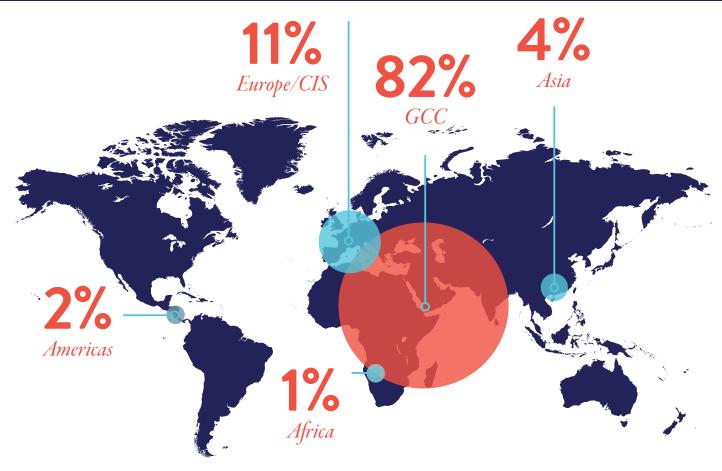

ing of the leisure marine industry.

Shell scheme AED1,420 P/SQM

3

Luxury yachts and boats showcasing the ultimate in boating design, craftsmanship and lifestyle.

Contact us FOR PRICING

4

A showcase fully customized, luxury & high performance cars.

Per Car AED60,000

5

The only international diving event in the Middle East.

Shell scheme AED1,420 P/SQM

6

Exhibitors from all over the world come together in specialising in luxury & lifestyle products.

Shell scheme AED1,470 P/SQM

7

An avenue featuring a collection of medium to high-end brands transgeting boating enthusiasts.

Per Stand AED25,000

8

An area for small-to-medium UAE boat builders looking to increase their local and global market exposure to buyers from around the world.

Per Boat AED17,500

#### Visitors BY REGION



#### The REGION OF UNRIVALLED OPPORTUNITIES

OVER 202 DIFFERENT NATIONALITIES LIVE AND WORK IN DUBAI, EACH BRINGING THEIR UNIQUE LIFESTYLES AND EXPERIENCES INTO THE INSPIRATIONAL MIX OF EMIRATI HERITAGE, ARABIC VITALITY, WESTERN SPONTANEITY, AND ASIAN AMBITION.

\$61<sub>bn</sub> 76%

"Dubai International Boat Show has been a great surprise because we didn't expect to have that many capable visitors really interested in buying boats and not just looking."

> DR. RAINER BEHNE. CHAIRMAN, BEHENEMAR

QUOTE

"Sponsoring the VIP registration lounge of the Dubai International Boat Show where we offer our visitors a marine like atmosphere is very natural for our brand, it reflects our DNA."

> MILVIN GEORGE MANAGING DIRECTOR, OFFICINE PANERAL



# SEE YOU AT THE SHOW

1-5 March 2016

The Dubai I