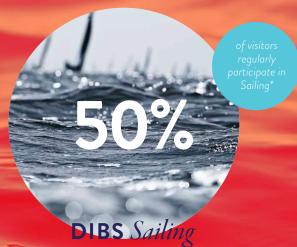

## Match Racing & Sailing Experiences

buyers, these sessions will give you first hand experience of what it is like on the water

N E W

## Focused SECTORS

If you are looking for visitors that are into wakeboarding, canoeing, paddle boarding, jet skiing + more, then this is the show for you!

For all sailing boat builders and equipment suppliers this area will allow you to target experienced or first time sailors.