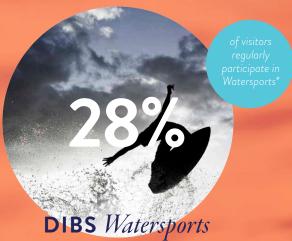

## Focused SECTORS

If you are looking for visitors that are into wakeboarding, canoeing, paddle boarding, jet skiing + more, then this is the show for you!

For all sailing boat builders and equipment suppliers this area will allow you to target experienced or first time sailors.