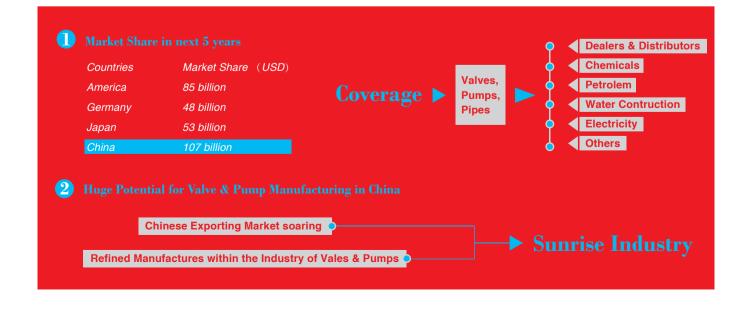

## C Immense Chinese Market

Compared with western countries like America and Germany whose fluid industries have entered a flat stage in recent years, Chinese market, benefiting from a surge of economic production in the past decade, starts to be embedded with mounts of business seeds.