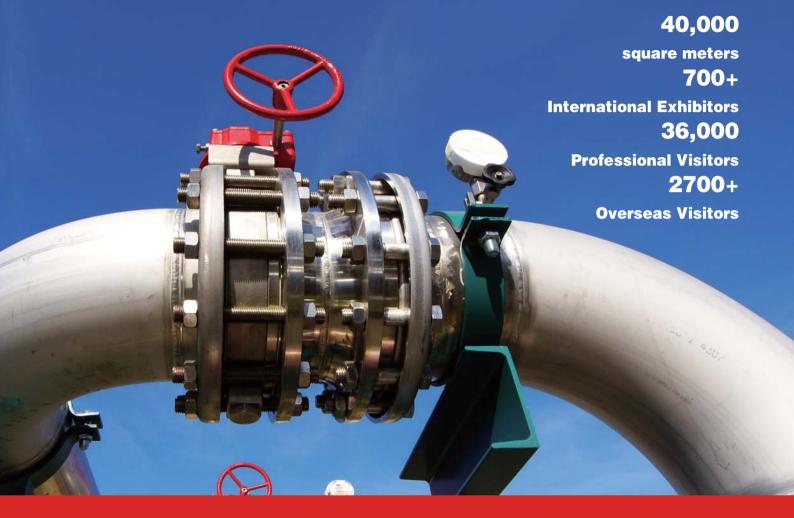

#### O Previous Review

As the largest international exhibition for valves, pumps and pipes in China, FLOWEX CHINA 2015, after three sessions of lasting grandeur, also witnessed huge success on June 10-12, 2015. With coverage of 35,000 square meters in the world's largest venue, namely National (Shanghai) Center for Exhibition and Convention, FLOWEX CHINA 2015, embraced its spectacular arrays of 550 international exhibitors and over 30,000 professional visitors at home and abroad. And more than 20,000 exhibits concerning petrochemical industry, water treatment and the like were on display. Noticeably, the proportion of internationalization saw a remarkable increase of 35%.