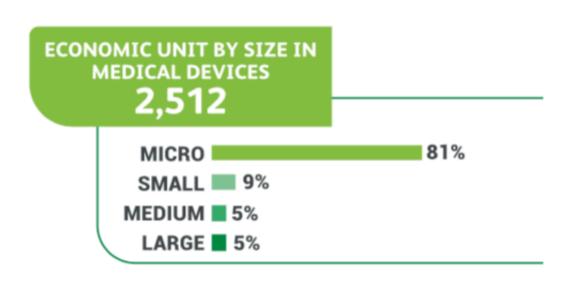

| Retailers   |
|        |             |

| Health Professionals | 44.23% |
|----------------------|--------|
| Medical Commercial   | 24.78% |
| Health Institutions  | 8.30%  |
| Retail Sale          | 5.33%  |
| OTHERS               | 17.36% |

► Buyer Profile

| Canaral Draduata of the   | `aatar |
|---------------------------|--------|
| General Products of the S |        |
|                           | 33.53% |
| Medical Devices           |        |
|                           | 25.87% |
| Supplies / Raw Materials  |        |
|                           | 18.34% |
| Services                  |        |
|                           | 16.20% |
| Facilities                |        |
|                           | 6.06%  |

▶ Products of Interest



# Expo Med 2020

#### ATTENDEE GROWTH





Expo Med will be the most important meeting point of the sector, where you can achieve the best business connections.









By Informa Markets

THE BEST TRADE SHOW IN THE HEALTH INDUSTRY IN CENTRAL AMERICA

June 9th - 11th 2020

**Centro Citibanamex** · Mexico City