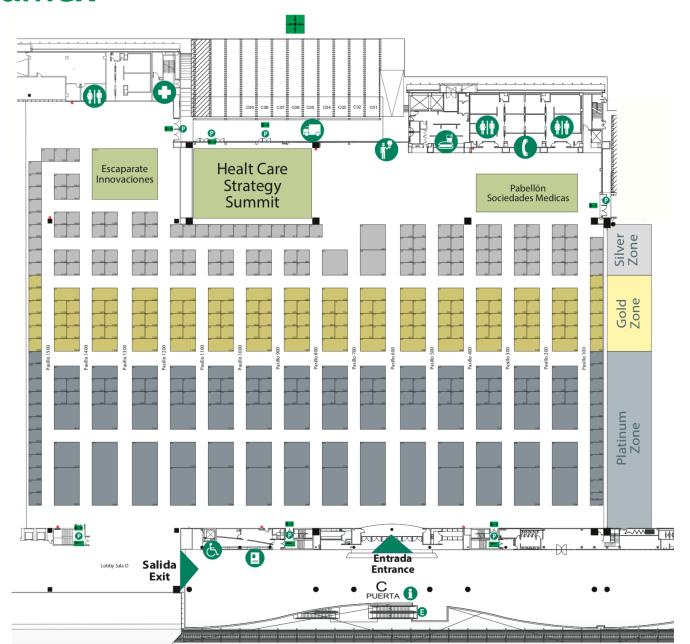

xhibition center located in Mexico City, with an imposing and iconic design that suits any kind of event.

It is part of Las Americas Complex, which offers a wide range of entertainment options for all tastes, including restaurants, Las Americas racetrack (a landmark of the city since 1943), kids' theme park Granja Las Americas, Sports Book and Royal Yak game halls – a perfect blend of business and entertainment.

Reaching Centro Citibanamex is easy from anywhere in the city since it is in the area of Mexico City's new road system.





## **Centro Citibanamex**





Each room has its own loading and unloading platforms with hydraulic ramps, maneuvering yard with direct access from the street to the exhibition area, and floor load capacity of up to 2 ton/m2





## **Centro Citibanamex**





# Expo Med 2020

# THE INDUSTRY IN MEXICO MARKET DISTRIBUTION BY PRODUCTION VALUE (PERCENTAGE)





| of Assistants | Types  | •                        |
|---------------|--------|--------------------------|
|               | 0F 70% | Distributors             |
| Marketers     | 25.73% | Distributors             |
| Producer      | 9.35%  | Importers                |
| Wholesaler    | 8.40%  | Sales<br>Representatives |
| Agent         | 5.83%  | Integrators              |
| Retailer      | 3.70%  | Bidders                  |

| 24.36% | Marketers   |
|--------|-------------|
| 8.92%  | Producers   |
| 7.20%  | Wholesalers |
| 4.74%  | Agents      |
| 1.77%  | Retailers   |
|        |             |

| Health Professionals | 44.23% |
|----------------------|--------|
| Medical Commercia