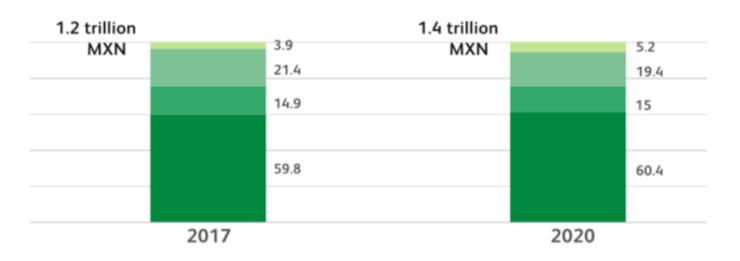

# THE INDUSTRY IN MEXICO MARKET DISTRIBUTION BY PRODUCTION VALUE (PERCENTAGE)

| of Assistants | Types  | •                        |
|---------------|--------|--------------------------|
|               | 0F 70% | Distributors             |
| Marketers     | 25.73% | Distributors             |
| Producer      | 9.35%  | Importers                |
| Wholesaler    | 8.40%  | Sales<br>Representatives |
| Agent         | 5.83%  | Integrators              |
| Retailer      | 3.70%  | Bidders                  |